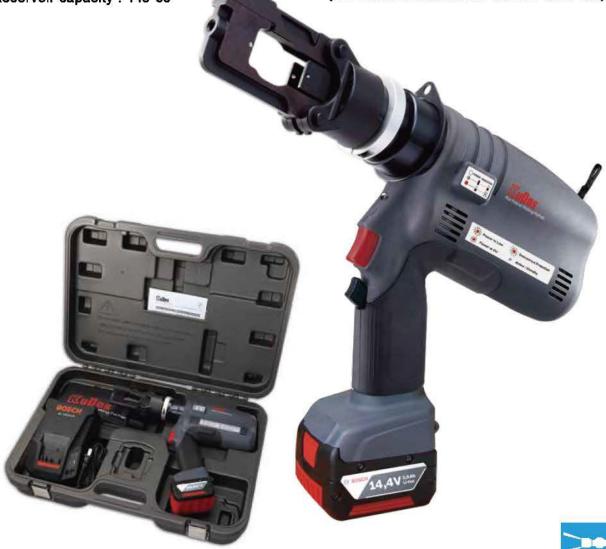

# KUDOS USA BATTERY OPERATED TOOLS / CRIMPER BATTARY TYPE LEC-185T

## ■ Model No. LEC-185T (with Li-ion Battery & Charger)

Length: 310 mm

Weight: 4.6 kgs (battery included)

#### ■ Specifications:

Drive unit : 14.4V DC Motor

Charger (GS/CE):

Input voltage : 110V Single Phase AC Input voltage : 230V Single Phase AC

Input frequency : 50-60 Hz : 21.75 VA Input current Reservoir capacity: 145 cc

### ■ Crimping Capacity:

Max Pressure : 460 bar

Max. Output : 5.3 tons / 52 kN Max. Compression: 185 mm<sup>2</sup> copper

Accepts BEKU type dies

Stock Dies are for DIN 46235 Terminals Dies sold separately (See page 151) (AHE 1016 / 2535 / 5070 / 95120 / 150 / 185)